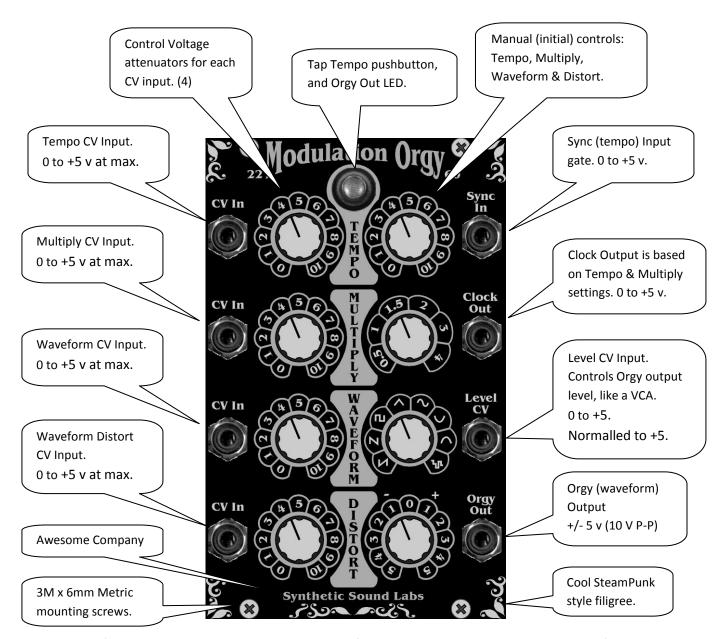

### **Quick Reference Guide**

Thank you for your purchase, and we appreciate your faith in our products. We try very hard to produce unique tools that help you expand your sonic potential.

You now have one of the most flexible LFOs available. You can change tempo, tempo multiplication, waveform and waveform distortion (slopes) under either manual or voltage control. You can set the tempo manually, with the lighted pushbutton or via the Sync Input. Multiply allows instant changes in convenient factors, making complex syncopation easy. Eight waveforms are available, with slope/width adjustments on all but the random wave. In all, we hope this will be the most fun you've ever had with a LFO.

#### **Operation & Controls**

Our website is continually updated, so check back often for new products and helpful tips. www.steamsynth.com/e\_ModulationOrgy.aspx

(Due to continual product improvements, specifications are subject to change without notice.)